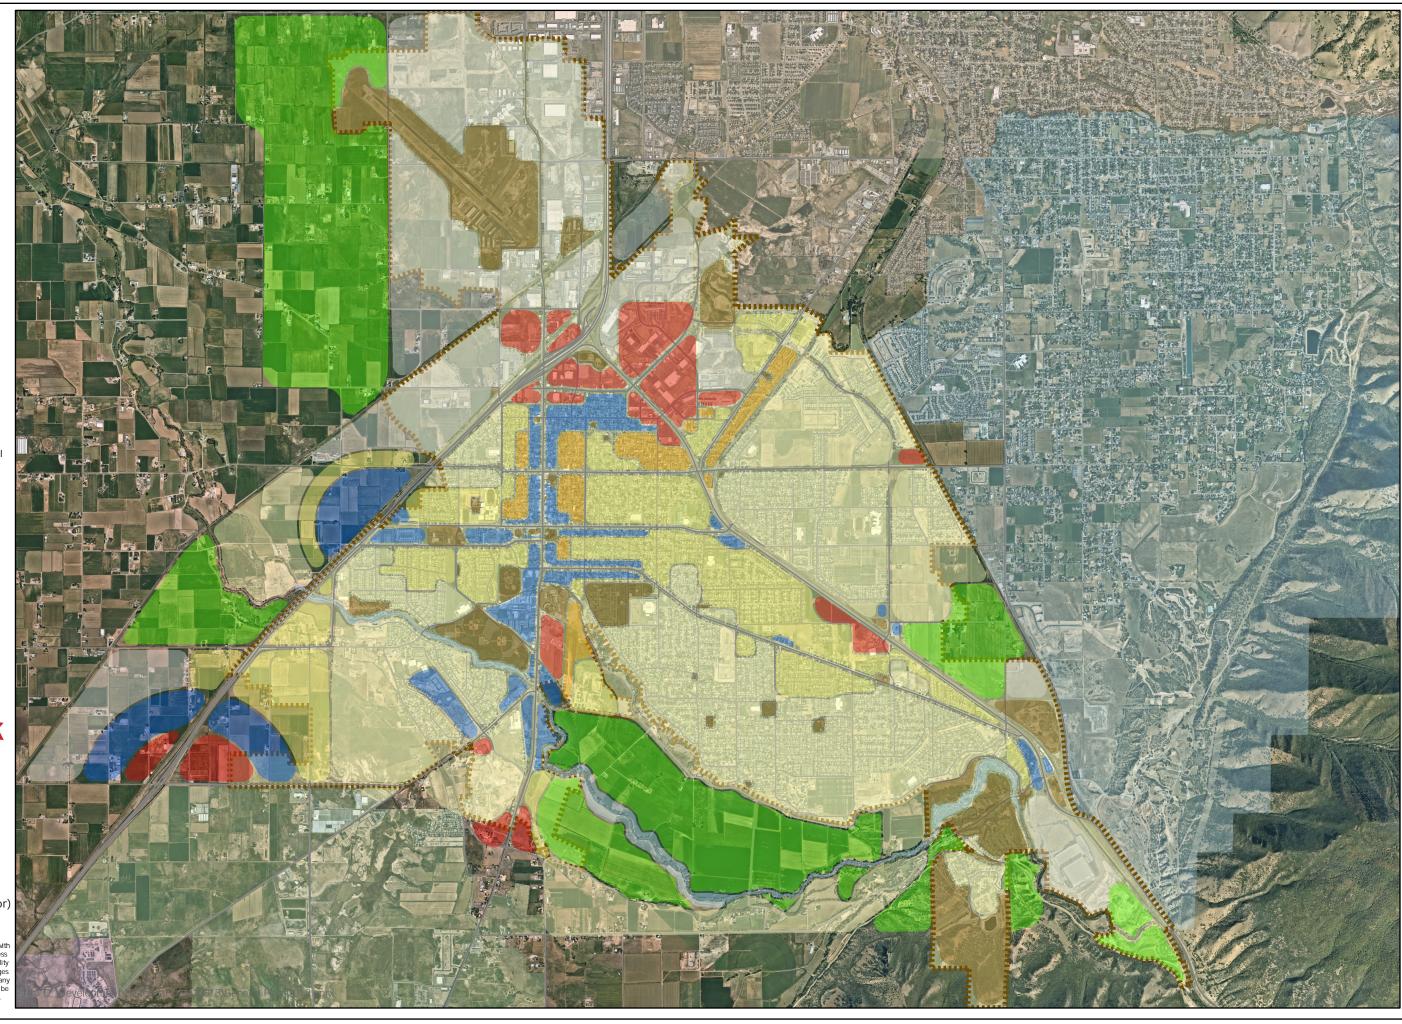

## General Plan 2013

1" = 3,315 Ft

## Legend

Agricultural

Commercial

Floodplain (FLOODWAY)

Industrial

Low Density Residential

Medium Density Residential

High Density Residential

Mixed Use Public Facilities

Pint Date: 11/9/2021

Spanish Fork City GIS
40 South Main St
Spanish Fork, UT 84660
GIS Phone Numbers;
(801) 804-4571 (Administrator)
(801) 804-4570 (Intern)
(801) 804-4572 (Intern)
Disclaimer: Spanish Fork City makes no warranty with respect to the accuracy, completeness, or usefulness of these maps. Spanish Fork City assumes no liability for direct, indirect, special, or consequential damages resulting from the use or misuse of these maps or any of the information contained herein. Portions may be copied for incidental uses, but may not be resold.